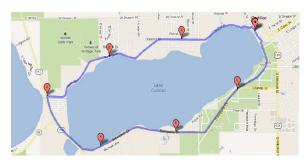

**Registration:** Friday night: 4:00—7:00 pm at the Cadillac Area YMCA. Saturday morning: 6:00 am at the water front Pavilion on Lake St. in downtown Cadillac.

Course: Runners will travel around Lake Cadillac in a counter-clock wise direction using a combination of paved walkways and open roads to complete the 6.9 mile distance per lap. Course provides for spectator views of Lake Cadillac. The 26.2 & Individual 13.1 mile course are USATF certified.